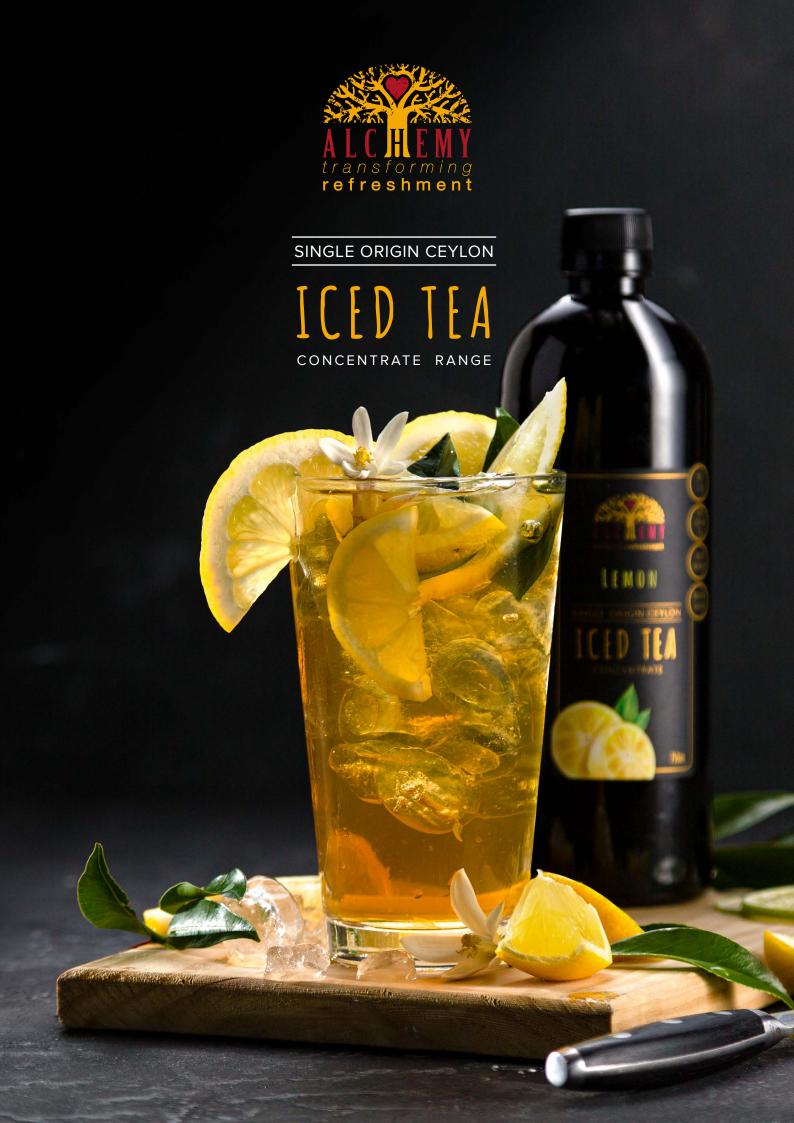

# The refreshing taste of Summer, available all year round.

When your customers are looking for refreshment on a hot day, there's nothing better than iced tea.

Alchemy's Iced Tea Concentrates allow you to offer delicious and high margin iced teas by the glass or jug that can be made with ease. We've combined premium Ceylon black tea with natural flavours to create satisfying drinks that are ice cold, a little tart and not too sweet.

### A FLAVOURFUL EXPERIENCE

We're obsessed with flavour, so you know they will taste amazing, and of course they're Vegan Friendly and Gluten Free. Our **1:10** dilution ratio keeps things simple for you – just mix one part of our Iced Tea Concentrate with ten parts still or sparkling water.

## TASTE THE DIFFERENCE FOR YOURSELF

Customers don't want a pre-made beverage. They want a rich, flavourful experience.

Not only are our Iced Tea Concentrates easy to use and incredibly versatile, but the delicious and refreshing taste will leave your customers wanting more.