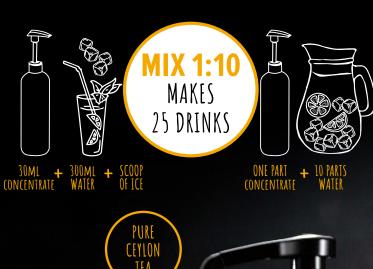

### A FLAVOURFUL EXPERIENCE

We're obsessed with flavour, so you know they will taste amazing, and of course they're Vegan Friendly and Gluten Free. Our **1:10** dilution ratio keeps things simple for you – just mix one part of our Iced Tea Concentrate with ten parts still or sparkling water.